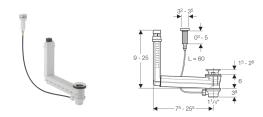

# Geberit washbasin connector Clou with cable actuation and turn handle

### **Application purposes**

· For washbasins without visible overflow

#### Characteristics

- Quality-monitored in accordance with EN 274-3
- Hygienic with optimum flow behaviour
- Waste outlet can be closed
- · Hidden overflow function
- Actuation using cable actuator and turn handle
- Length and height can be adapted to washbasin

### Technical data

Material

Plastic

## Scope of delivery

- Waste outlet
- · Cable actuator
- Turn handle
- Plug
- · Washbasin connector