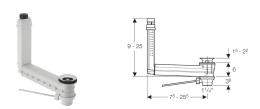

#### **Application purposes**

· For washbasins without visible overflow

#### Characteristics

- Quality-monitored in accordance with EN 274-3
- Hygienic with optimum flow behaviour
- Waste outlet can be closed
- Actuation using rod
- Hidden overflow function
- · Length and height can be adapted to washbasin

### Scope of delivery

- Waste outlet
- Actuator lever
- Plug
- Washbasin connector