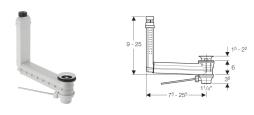

### Characteristics

- Length and height can be adapted to washbasin
- Hygienic with optimum flow behaviour
- Waste outlet can be closed
- · Actuation using rod

## Technical data

| Discharge rate          | 0.6 l/s  |
|-------------------------|----------|
| Overflow discharge rate | 0.25 l/s |
| Material                | Plastic  |

## Scope of delivery

- Waste outlet
- Lever
- Double joint
- Plug
- Washbasin connector