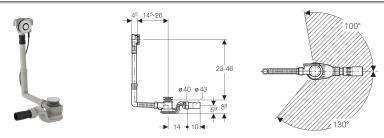

# Geberit bathtub drain with push actuation PushControl, d52, length 26 cm, with ready-to-fit-set and straight connector

#### Characteristics

- Quality-monitored in accordance with EN 274-3
- · Push actuation aligned with bathtub surface
- · With overflow
- Double-sided seals on drain and overflow
- · Overflow head with extendible mount can be fastened

#### Technical data

| Discharge rate          | 1 l/s    |
|-------------------------|----------|
| Overflow discharge rate | 0.65 l/s |
| Depth of water seal     | 50 mm    |

### Scope of delivery

- · Waste outlet
- Trap
- Straight connector made of PE-HD, ø 43 mm
- Ready-to-fit set
- · Protection box
- Fastening material

| Art. no.     | Surface / colour    |
|--------------|---------------------|
| 150.770.21.1 | gloss chrome-plated |