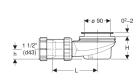

## Technical data

| Maximum discharge rate at 15 mm head of water | 0.65 l/s |
|-----------------------------------------------|----------|
| Depth of water seal                           | 50 mm    |

## Scope of delivery

- Drain cover
- Trap
- Comb insert
- Fastening material
- Adaptor ø 40 mm to G 1 1/2" (ø 43 mm)
- Straight connector made of PE-HD

| Art. no.     | Surface / colour    | Н      | h      | L       |
|--------------|---------------------|--------|--------|---------|
| 150.555.21.1 | gloss chrome-plated | 7.8 cm | 3.3 cm | 18.4 cm |