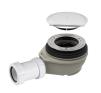

# Geberit shower drain d90, with drain cover, depth of water seal 50 mm

## Scope of delivery

- Drain cover
- Trap
- Comb insert
- Fastening material
- Adaptor ø 40 mm to G 1 1/2" (ø 43 mm)
- Straight connector made of PE-HD

| Art. no.     | Surface / colour    | Н      | h      | L       |
|--------------|---------------------|--------|--------|---------|
| 150.555.21.1 | gloss chrome-plated | 7.8 cm | 3.3 cm | 18.4 cm |