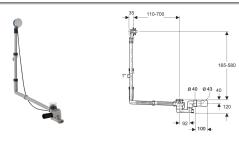

# Geberit bathtub drain with turn handle actuation, d52, length 70 cm, with ready-to-fit-set and straight connector

#### Technical data

| Discharge rate          | 0.8 l/s |
|-------------------------|---------|
| Overflow discharge rate | 0.6 l/s |
| Depth of water seal     | 50 mm   |

#### Scope of delivery

- · Waste outlet
- Trap
- Straight connector made of PE-HD, ø 43 mm
- T-piece, in overflow
- · Ready-to-fit set
- · Protection box
- Fastening material

| Art. no.     | Surface / colour    |
|--------------|---------------------|
| 150.536.21.1 | gloss chrome-plated |