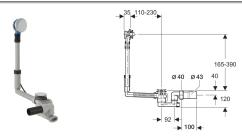

# Geberit bathtub drain with turn handle actuation, d52, length 23 cm, with ready-to-fit-set and straight connector

#### Technical data

| Discharge rate          | 0.8 l/s |
|-------------------------|---------|
| Overflow discharge rate | 0.6 l/s |
| Depth of water seal     | 50 mm   |

### Scope of delivery

- · Waste outlet
- Trap
- Straight connector made of PE-HD, ø 43 mm
- Ready-to-fit set
- · Protection box
- · Fastening material

| Art. no.     | Surface / colour    |
|--------------|---------------------|
| 150.535.21.1 | gloss chrome-plated |