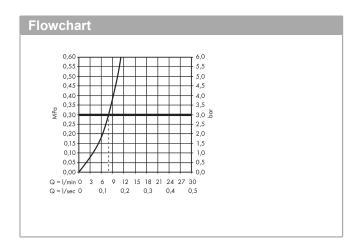

## product features

- ComfortZone 320 provides space for greater freedom of movement
- · Swivel spout adjustable in 2 steps to 110° or 150°
- · laminar spray
- Select button for a comfortable start/stop of the water flow
- · MagFit magnetic shower support
- · Maximum flow rate (at 3 bar): 8 l/min
- · ceramic cartridge
- · %" hose connections
- · integrated non-return valve
- · winner of the iF product design award 2015
- Significantly reduced splashing by soft start of the water flow