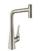

## product features

- ComfortZone 320 provides space for greater freedom of movement
- · Swivel spout adjustable in 2 steps to 110° or 150°
- · laminar spray
- Select button for a comfortable start/stop of the water flow
- · MagFit magnetic shower support
- · Maximum flow rate (at 3 bar): 8 l/min
- · ceramic cartridge
- · %" hose connections
- · integrated non-return valve
- · winner of the iF product design award 2015
- Significantly reduced splashing by soft start of the water flow