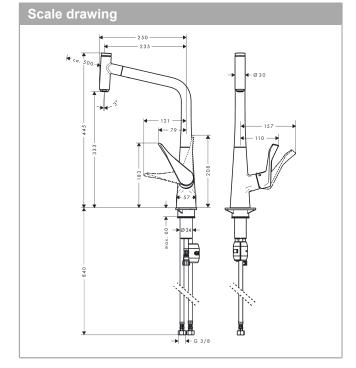

## **Metris Select M71**

Single lever kitchen mixer 320 with pull-out spout, single spray mode Surfaces: stainless steel finish Art. no.: 14884800