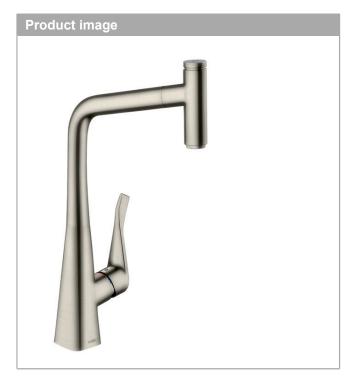

## **Metris Select M71**

Single lever kitchen mixer 320 with pull-out spout, single spray mode Surfaces: stainless steel finish Art. no.: 14884800