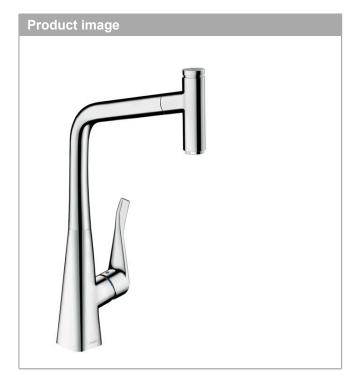

#### Metris Select M71 Single lever kitchen mixer 320 with

Single lever kitchen mixer 320 with pull-out spout, single spray mode Surfaces: chrome Art. no. : 14884000

#### product features

- ComfortZone 320 provides space for greater freedom of movement
- $\cdot$  Swivel spout adjustable in 2 steps to 110° or 150°
- · laminar spray
- Select button for a comfortable start/stop of the water flow
- · MagFit magnetic shower support
- · Maximum flow rate (at 3 bar): 8 l/min
- · ceramic cartridge
- · ¾" hose connections
- · integrated non-return valve
- winner of the iF product design award 2015
- Significantly reduced splashing by soft start of the water flow