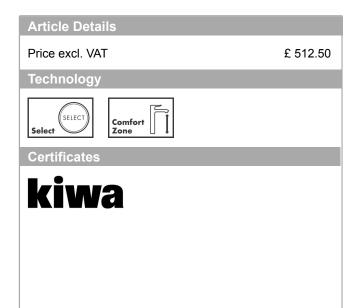

#### product features

- ComfortZone 320 provides space for greater freedom of movement
- $\cdot$  Swivel spout adjustable in 2 steps to 110° or 150°
- · laminar spray
- Select button for a comfortable start/stop of the water flow
- · MagFit magnetic shower support
- · Maximum flow rate (at 3 bar): 8 l/min
- · ceramic cartridge
- · ¾" hose connections
- · integrated non-return valve
- winner of the iF product design award 2015
- Significantly reduced splashing by soft start of the water flow