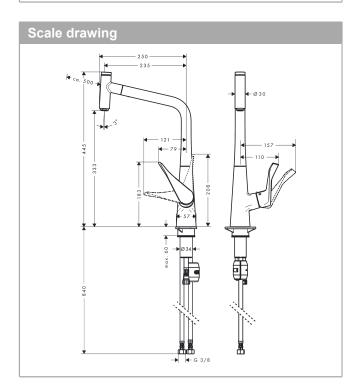

#### Metris Select M71 Single lever kitchen mixer 320 with

Single lever kitchen mixer 320 with pull-out spout, single spray mode Surfaces: chrome Art. no. : 14884000

#### product features

- ComfortZone 320 provides space for greater freedom of movement
- $\cdot$  Swivel spout adjustable in 2 steps to 110° or 150°
- · laminar spray
- Select button for a comfortable start/stop of the water flow
- · MagFit magnetic shower support
- · Maximum flow rate (at 3 bar): 8 l/min
- · ceramic cartridge
- · ¾" hose connections
- · integrated non-return valve
- winner of the iF product design award 2015
- Significantly reduced splashing by soft start of the water flow