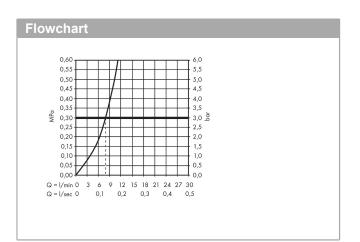

#### product features

- ComfortZone 320 provides space for greater freedom of movement
- $\cdot$  Swivel spout adjustable in 2 steps to 110° or 150°
- · laminar spray
- Select button for a comfortable start/stop of the water flow
- · MagFit magnetic shower support
- · Maximum flow rate (at 3 bar): 8 l/min
- · ceramic cartridge
- · ¾" hose connections
- · integrated non-return valve
- winner of the iF product design award 2015
- Significantly reduced splashing by soft start of the water flow