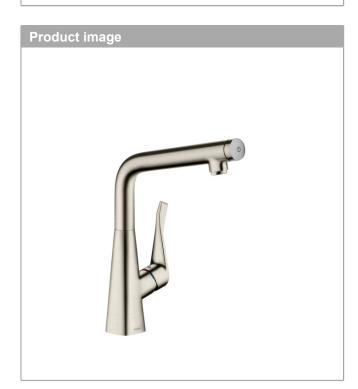

#### Metris Select M71

Single lever kitchen mixer 320, single spray mode Surfaces: stainless steel finish Art. no. : 14883800

#### product features

- ComfortZone 320 provides space for greater freedom of movement
- $\cdot~$  Swivel spout can be adjusted in 3 steps 110°, 150° or 360°
- · laminar spray
- · Select button for a comfortable start/stop of the water flow
- · Maximum flow rate (at 3 bar): 8 l/min
- · Operating pressure: min. 1 bar/max. 10 bar
- · ceramic cartridge
- · ¾" hose connections
- · integrated non-return valve
- Significantly reduced splashing by soft start of the water flow
- · Kiwa UK 1608700