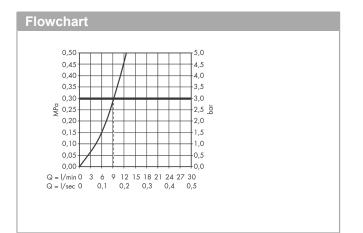

#### product features

- ComfortZone 320 provides space for greater freedom of movement
- $\cdot~$  Swivel spout can be adjusted in 3 steps 110°, 150° or 360°
- · laminar spray
- · Select button for a comfortable start/stop of the water flow
- · Maximum flow rate (at 3 bar): 8 l/min
- · Operating pressure: min. 1 bar/max. 10 bar
- · ceramic cartridge
- · ¾" hose connections
- · integrated non-return valve
- Significantly reduced splashing by soft start of the water flow
- · Kiwa UK 1608700