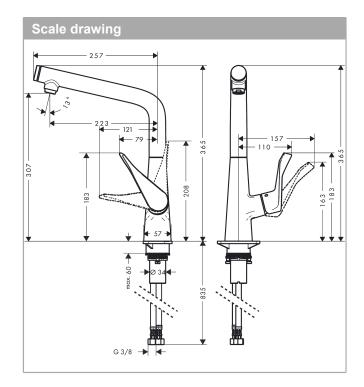

#### Metris Select M71

Single lever kitchen mixer 320, single spray mode Surfaces: stainless steel finish Art. no. : 14883800

#### product features

- ComfortZone 320 provides space for greater freedom of movement
- $\cdot~$  Swivel spout can be adjusted in 3 steps 110°, 150° or 360°
- · laminar spray
- · Select button for a comfortable start/stop of the water flow
- · Maximum flow rate (at 3 bar): 8 l/min
- · Operating pressure: min. 1 bar/max. 10 bar
- · ceramic cartridge
- · ¾" hose connections
- · integrated non-return valve
- Significantly reduced splashing by soft start of the water flow
- · Kiwa UK 1608700