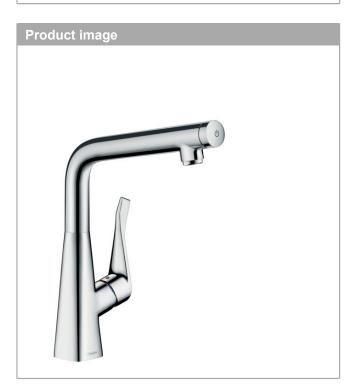

#### Metris Select M71 Single lever kitchen mixer 320, single spray mode Surfaces: chrome Art. no. : 14883000

### Metris Select M71

Single lever kitchen mixer 320, single spray mode Surfaces: chrome Art. no. : 14883000