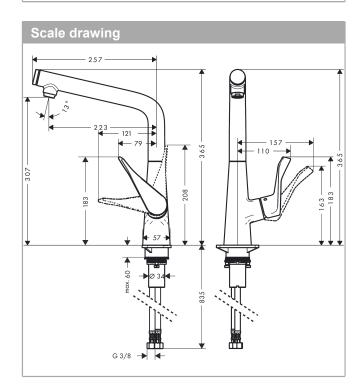

#### product features

- ComfortZone 320 provides space for greater freedom of movement
- $\cdot~$  Swivel spout can be adjusted in 3 steps 110°, 150° or 360°
- · laminar spray
- · Select button for a comfortable start/stop of the water flow
- · Maximum flow rate (at 3 bar): 8 l/min
- · Operating pressure: min. 1 bar/max. 10 bar
- · ceramic cartridge
- · ¾" hose connections
- · integrated non-return valve
- Significantly reduced splashing by soft start of the water flow
- · Kiwa UK 1608700