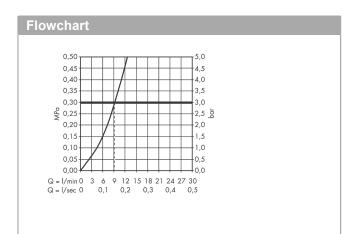

#### product features

- ComfortZone 320 provides space for greater freedom of movement
- $\cdot~$  Swivel spout can be adjusted in 3 steps 110°, 150° or 360°
- · laminar spray
- · Select button for a comfortable start/stop of the water flow
- · Maximum flow rate (at 3 bar): 8 l/min
- · Operating pressure: min. 1 bar/max. 10 bar
- · ceramic cartridge
- · ¾" hose connections
- · integrated non-return valve
- Significantly reduced splashing by soft start of the water flow
- · Kiwa UK 1608700