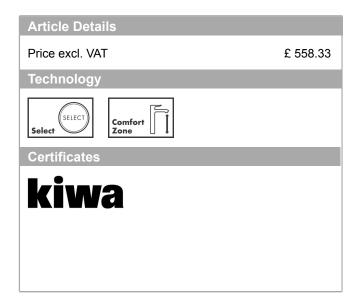

## product features

- ComfortZone 240 provides space for greater freedom of movement
- · Swivel spout adjustable in 2 steps to 110° or 150°
- · laminar spray
- · Select button for a comfortable start/stop of the water flow
- · MagFit magnetic shower support
- · Maximum flow rate (at 3 bar): 8 l/min
- · ceramic cartridge
- · %" hose connections
- · integrated non-return valve
- Significantly reduced splashing by soft start of the water flow