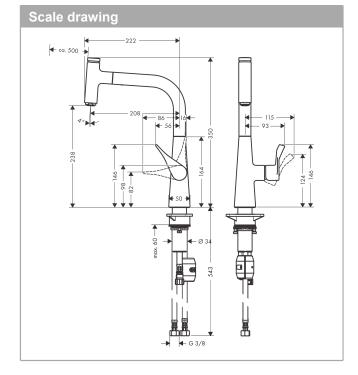

## **Metris Select M71**

Single lever kitchen mixer 240 with pull-out spout, single spray mode Surfaces: stainless steel finish Art. no.: 14857800