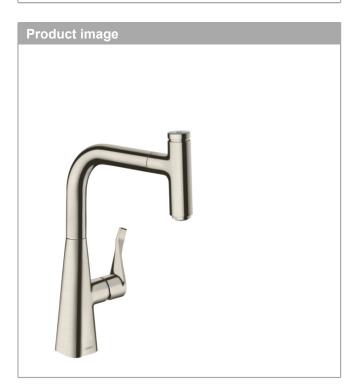

## **Metris Select M71**

Single lever kitchen mixer 240 with pull-out spout, single spray mode Surfaces: stainless steel finish Art. no.: 14857800