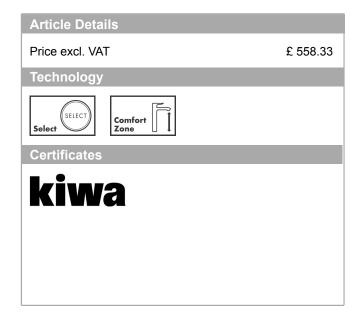

## product features

- ComfortZone 260 provides space for greater freedom of movement
- Swivel spout can be adjusted in 3 steps 110°, 150° or 360°
- · laminar spray
- · Select button for a comfortable start/stop of the water flow
- · Maximum flow rate (at 3 bar): 10 l/min
- · Operating pressure: min. 1 bar/max. 10 bar
- · ceramic cartridge
- · ¾" hose connections
- · integrated non-return valve
- Significantly reduced splashing by soft start of the water flow