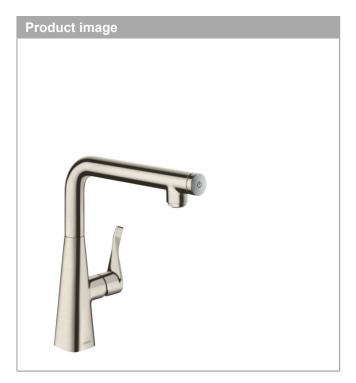

## **Metris Select M71**

Single lever kitchen mixer 260, single spray mode Surfaces: stainless steel finish Art. no.: 14847800

**Metris Select M71** 

Single lever kitchen mixer 260, single spray mode Surfaces: stainless steel finish Art. no.: 1484780 Art. no. : 14847800