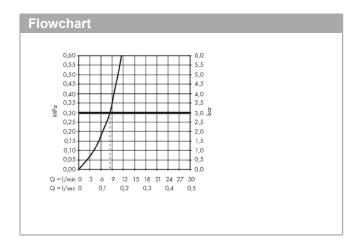

## product features

- ComfortZone 260 provides space for greater freedom of movement
- Swivel spout can be adjusted in 3 steps 110°, 150° or 360°
- · laminar spray
- · Select button for a comfortable start/stop of the water flow
- · Maximum flow rate (at 3 bar): 10 l/min
- · Operating pressure: min. 1 bar/max. 10 bar
- · ceramic cartridge
- · ¾" hose connections
- · integrated non-return valve
- Significantly reduced splashing by soft start of the water flow