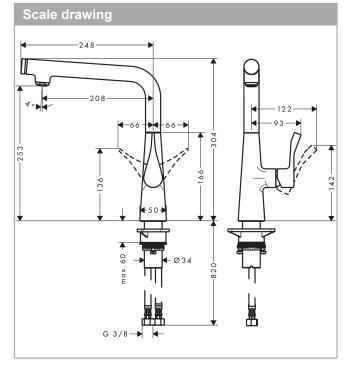

## product features

- ComfortZone 260 provides space for greater freedom of movement
- Swivel spout can be adjusted in 3 steps 110°, 150° or 360°
- · laminar spray
- · Select button for a comfortable start/stop of the water flow
- · Maximum flow rate (at 3 bar): 10 l/min
- · Operating pressure: min. 1 bar/max. 10 bar
- · ceramic cartridge
- · ¾" hose connections
- · integrated non-return valve
- Significantly reduced splashing by soft start of the water flow