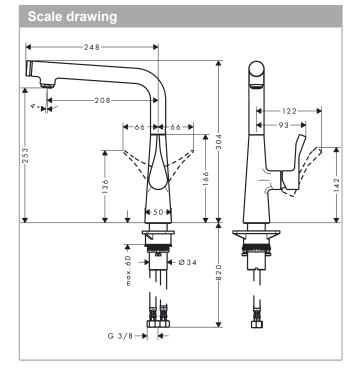

## product features

- ComfortZone 260 provides space for greater freedom of movement
- Swivel spout can be adjusted in 3 steps 110°, 150° or  $360^\circ$
- · laminar spray
- Select button for a comfortable start/stop of the water flow
- · Maximum flow rate (at 3 bar): 10 l/min
- · Operating pressure: min. 1 bar/max. 10 bar
- · ceramic cartridge
- · ¾" hose connections
- · integrated non-return valve
- Significantly reduced splashing by soft start of the water flow