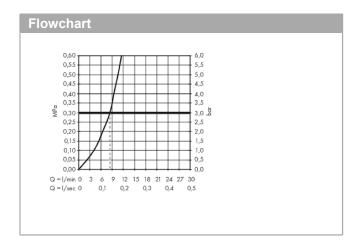

## product features

- ComfortZone 260 provides space for greater freedom of movement
- Swivel spout can be adjusted in 3 steps 110°, 150° or  $360^\circ$
- · laminar spray
- Select button for a comfortable start/stop of the water flow
- · Maximum flow rate (at 3 bar): 10 l/min
- · Operating pressure: min. 1 bar/max. 10 bar
- · ceramic cartridge
- · ¾" hose connections
- · integrated non-return valve
- Significantly reduced splashing by soft start of the water flow