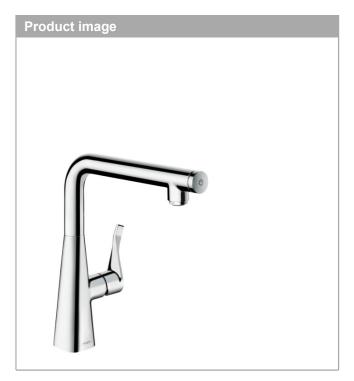

**Metris Select M71** 

Single lever kitchen mixer 260, single spray mode

Surfaces: chrome Art. no.: 14847000

**Metris Select M71** 

**Single lever kitchen mixer 260, single spray mode** Surfaces: **chrome** Art. no. : **14847000** 