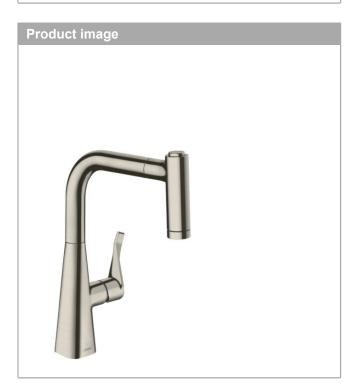

## Metris M71

### Single lever kitchen mixer 220 with pull out spray, 2 spray modes Surfaces: stainless steel finish Art. no. : 14834800

#### product features

- ComfortZone 220 provides space for greater freedom of movement
- Swivel spout adjustable in 2 steps to 110° or 150°
  Jaminar spray and spray int
- · laminar spray and spray jet
- lockable shower spray, spray return automatically through handle closing
- · MagFit magnetic shower support
- · quick connect hose
- · Maximum flow rate (at 3 bar): 9 l/min
- · ceramic cartridge
- · ¾" hose connections
- · integrated non-return valve