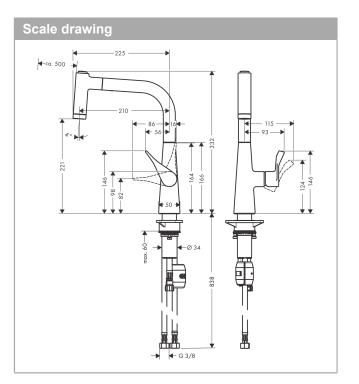

### Single lever kitchen mixer 220 with pull out spray, 2 spray modes Surfaces: stainless steel finish Art. no. : 14834800

#### product features

- ComfortZone 220 provides space for greater freedom of movement
- Swivel spout adjustable in 2 steps to 110° or 150°
  Jaminar spray and spray int
- · laminar spray and spray jet
- lockable shower spray, spray return automatically through handle closing
- · MagFit magnetic shower support
- · quick connect hose
- · Maximum flow rate (at 3 bar): 9 l/min
- · ceramic cartridge
- · ¾" hose connections
- · integrated non-return valve