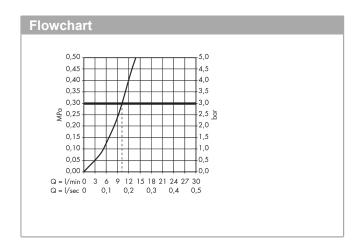

#### product features

- ComfortZone 320 provides space for greater freedom of movement
- Swivel spout adjustable in 2 steps to 110° or 150°
- · laminar spray
- · MagFit magnetic shower support
- · quick connect hose
- · Maximum flow rate (at 3 bar): 10 l/min
- · ceramic cartridge
- ¾" hose connections
- · integrated non-return valve
- · operating pressure: min. 1 bar / max. 10 bar
- Significantly reduced splashing by soft start of the water flow