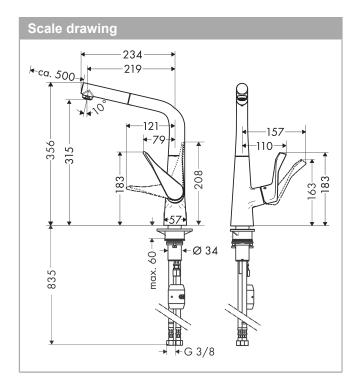

#### product features

- ComfortZone 320 provides space for greater freedom of movement
- Swivel spout adjustable in 2 steps to 110° or 150°
- · laminar spray
- · MagFit magnetic shower support
- · quick connect hose
- · Maximum flow rate (at 3 bar): 10 l/min
- · ceramic cartridge
- ¾" hose connections
- · integrated non-return valve
- · operating pressure: min. 1 bar / max. 10 bar
- Significantly reduced splashing by soft start of the water flow