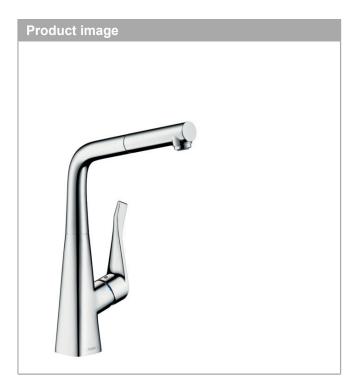

## Metris M71

Single lever kitchen mixer 320 with pull-out spout, single spray mode

Surfaces: chrome Art. no.: 14821000