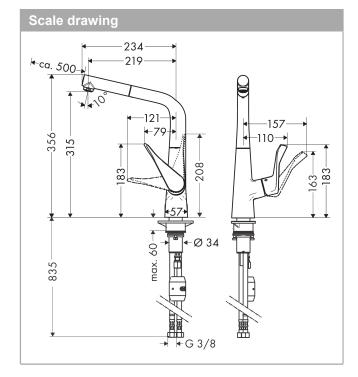

## product features

- ComfortZone 320 provides space for greater freedom of movement
- · Swivel spout adjustable in 2 steps to 110° or 150°
- · laminar spray
- · MagFit magnetic shower support
- · quick connect hose
- · Maximum flow rate (at 3 bar): 10 l/min
- · ceramic cartridge
- · ¾" hose connections
- · integrated non-return valve
- · operating pressure: min. 1 bar / max. 10 bar
- · Significantly reduced splashing by soft start of the water flow