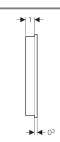

## Scope of delivery

- 3 lithium batteries, type CR 2032
- Fastening material

| Art. no.     | Surface / colour | В      | Н      |
|--------------|------------------|--------|--------|
| 147.038.SI.1 | glass / white    | 9.3 cm | 9.3 cm |
| 147.038.SJ.1 | glass / black    | 9.3 cm | 9.3 cm |