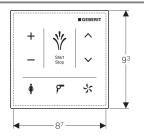

## Scope of delivery

- 3 lithium batteries, type CR 2032
- Fastening material

| Art. no.     | Surface / colour | В      | Н      |
|--------------|------------------|--------|--------|
| 147.038.SI.1 | glass / white    | 9.3 cm | 9.3 cm |
| 147.038.SJ.1 | glass / black    | 9.3 cm | 9.3 cm |