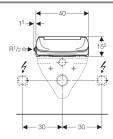

#### Technical data

| Protection class                                     | 1             |
|------------------------------------------------------|---------------|
| Protection degree                                    | IPX4          |
| Nominal voltage                                      | 230 V AC      |
| Mains frequency                                      | 50-60 Hz      |
| Power consumption                                    | 800 W         |
| Power consumption standby / with heating switched on | 0.45/5.8<br>W |
| Cable length                                         | 2 m           |
| Flow pressure                                        | 0.5-10<br>bar |
| Operating temperature                                | 10-40 °C      |
| Water temperature, factory setting                   | 37 °C         |
| Calculated flow rate                                 | 0.04 l/s      |
| Minimum flow pressure for calculated flow rate       | 0.5 bar       |
| Spray time                                           | 20 s          |
| Maximum load WC seat                                 | 150 kg        |

## Scope of delivery

- Water supply connection set for left connection, for exposed cistern
- Spray shield
- Compensation pad for WC seat / ceramic appliance
- · Fastening material

| Art. no.     | Surface / colour |
|--------------|------------------|
| 146.132.11.1 | white alpine     |