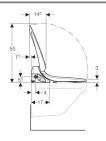

#### Technical data

| Protection class                                     | 1             |
|------------------------------------------------------|---------------|
| Protection degree                                    | IPX4          |
| Nominal voltage                                      | 230 V AC      |
| Mains frequency                                      | 50-60 Hz      |
| Power consumption                                    | 800 W         |
| Power consumption standby / with heating switched on | 0.45/5.8<br>W |
| Cable length                                         | 2 m           |
| Flow pressure                                        | 0.5-10<br>bar |
| Operating temperature                                | 10-40 °C      |
| Water temperature, factory setting                   | 37 °C         |
| Calculated flow rate                                 | 0.04 l/s      |
| Minimum flow pressure for calculated flow rate       | 0.5 bar       |
| Spray time                                           | 20 s          |
| Maximum load WC seat                                 | 150 kg        |

## Scope of delivery

- Water supply connection set for left connection, for exposed cistern
- Spray shield
- Compensation pad for WC seat / ceramic appliance
- · Fastening material

| Art. no.     | Surface / colour |
|--------------|------------------|
| 146.132.11.1 | white alpine     |