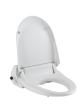

# Geberit AquaClean 4000 WC enhancement solution

### **Application purposes**

- · For convenient toilet use
- · For gently cleaning the anal area with water
- For subsequent mounting on WC ceramic appliances (replaces WC seat and WC lid)

#### Characteristics

- · WC seat and WC lid with SoftClosing
- · Integrated storage water heater
- · Spray arm with nozzle can be extended for anal area
- Spray intensity can be set to five different levels
- Automatic pre- and postrinsing of the spray nozzle with fresh water
- Shower spray gradually cools down continuously during shower procedure
- Adjustable storage water heater operating mode (ON/OFF/ economy mode)
- · User detection for water heating
- · Most recently used settings are stored automatically
- · Water supply connection on the left
- Mains connection at rear, with hidden pipe-laying option to the left or right
- Mains connection cable can be cut to length
- Approval in accordance with (DIN) EN 1717 / (DIN) EN 13077