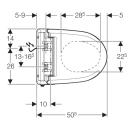

#### Technical data

| Protection class                                     | 1             |
|------------------------------------------------------|---------------|
| Protection degree                                    | IPX4          |
| Nominal voltage                                      | 230 V AC      |
| Mains frequency                                      | 50-60 Hz      |
| Power consumption                                    | 800 W         |
| Power consumption standby / with heating switched on | 0.45/5.8<br>W |
| Cable length                                         | 2 m           |
| Flow pressure                                        | 0.5-10<br>bar |
| Operating temperature                                | 10-40 °C      |
| Water temperature, factory setting                   | 37 °C         |
| Calculated flow rate                                 | 0.04 l/s      |
| Minimum flow pressure for calculated flow rate       | 0.5 bar       |
| Spray time                                           | 20 s          |
| Maximum load WC seat                                 | 150 kg        |

## Scope of delivery

- Water supply connection set for left connection, for exposed cistern
- Spray shield
- Compensation pad for WC seat / ceramic appliance
- · Fastening material

| Art. no.     | Surface / colour |
|--------------|------------------|
| 146.132.11.1 | white alpine     |