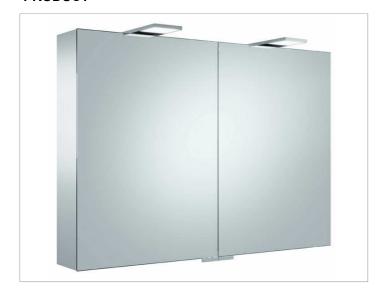

#### **PRODUCT**

### **PRODUCT ATTRIBUTES**

2 hinged double sided crystal mirror doors, exterior body sides mirrored Operation:

- external dimmer with the functions:
- on/off
- dim
- changing between 3 lighting options Illumination:

LED attachment light with direct illumination and indirect wall lighting, washbasin illumination in the bottom panel, light colour 3000 kelvin (warm white)
LED 25 watt (lifespan > 30 000 hours), infnitely dimmable, lamps non-exchangeable EEK: A++, A+, A , 25 kWh/1000h