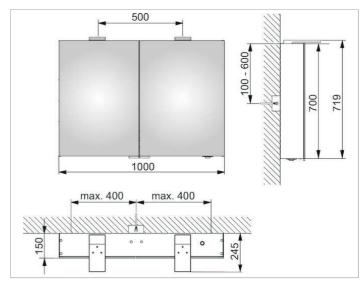

# PRODUCT DATA SHEET



## Royal 15 14404171331 Mirror cabinet

#### **PRODUCT**



### **DRAWING**



### **PRODUCT ATTRIBUTES**

2 hinged double sided crystal mirror doors, exterior body sides mirrored Operation:

- external dimmer with the functions:
- on/off
- dim
- changing between 3 lighting options Illumination:

LED attachment light with direct illumination and indirect wall lighting, washbasin illumination in the bottom panel, light colour 3000 kelvin (warm white)
LED 25 watt (lifespan > 30 000 hours), infnitely dimmable, lamps non-exchangeable EEK: A++, A+, A , 25 kWh/1000h

## **EQUIPMENT**

- 1 shaver socket (internal)
- 2 x 3 adjustable glass shelves

### **SURFACE**

silver anodized

### **DIMENSION**

1000 x 720 x 150 mm