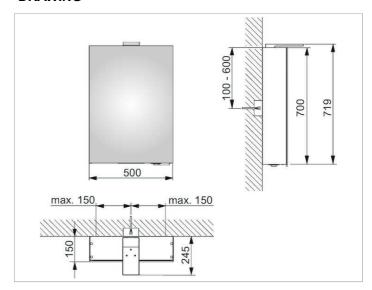

# PRODUCT DATA SHEET



## Royal 15 14401171231 Mirror cabinet

#### **PRODUCT**



#### **DRAWING**



## **PRODUCT ATTRIBUTES**

1 hinged double sided crystal mirror door, exterior body sides mirrored Operation:

- external dimmer with the functions:
- on/off - dim
- changing between 3 lighting options Illumination:

LED attachment light with direct illumination and indirect wall lighting,

washbasin illumination in the bottom panel, light colour 3000 kelvin (warm white)

LED 14 watt (lifespan > 30 000 hours), infnitely dimmable, lamps non-exchangeable EEK: A++, A+, A , 14 kWh/1000h

### **EQUIPMENT**

- 1 shaver socket (internal)
- 3 adjustable glass shelves

### **SURFACE**

silver anodized/left hand

### **DIMENSION**

500 x 720 x 150 mm