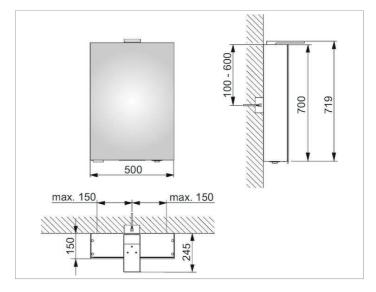

# PRODUCT DATA SHEET

# Royal 15 14401171131 Mirror cabinet

# PRODUCT



### DRAWING



KEUCC

# **PRODUCT ATTRIBUTES**

1 hinged double sided crystal mirror door, exterior body sides mirrored Operation: external dimmer with the functions: - on/off - dim - changing between 3 lighting options Illumination: LED attachment light with direct illumination and indirect wall lighting, washbasin illumination in the bottom panel, light colour 3000 kelvin (warm white) LED 14 watt (lifespan > 30 000 hours), infnitely dimmable, lamps non-exchangeable EEK: A++, A+, A, 14 kWh/1000h

## EQUIPMENT

1 shaver socket (internal) 3 adjustable glass shelves

#### SURFACE

silver anodized/right hand

### DIMENSION

500 x 720 x 150 mm