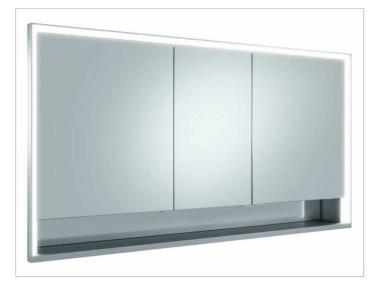

## **PRODUCT ATTRIBUTES**

for recessed installation, adjustable light colour from 2700 kelvin (warm white) to 6500 kelvin (daylight), 3 hinged double sided crystal mirrored doors, Body: aluminium silver anodized interior rear wall mirrored Operation:

key panel with capacitive touch sensor, integrated extension function for e.g. ligth switch Illumination:

frame lighting and washbasin/shelf light separately, infinitely dimmable and can be switched on/off LED 68 watt (lifespan > 30.000 hours) infinitely dimmable, lamps non-exchangeable EEK: A++, A+, A , 68 kWh/1000h

### **EQUIPMENT**

- 1 shaver socket
- 3 x 2 adjustable glass shelves
- storage space across full width
- soft-closing doors

## **SURFACE**

silver anodized