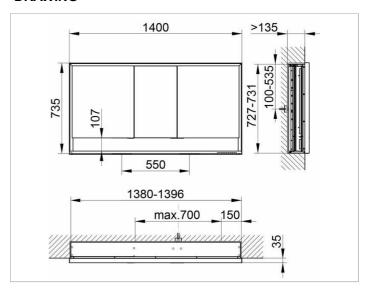

# PRODUCT DATA SHEET



# Royal Lumos 14316171331 Mirror cabinet

#### **PRODUCT**



#### **DRAWING**



## **PRODUCT ATTRIBUTES**

for recessed installation, adjustable light colour from 2700 kelvin (warm white) to 6500 kelvin (daylight), 3 hinged double sided crystal mirrored doors, Body: aluminium silver anodized interior rear wall mirrored Operation:

key panel with capacitive touch sensor, integrated extension function for e.g. ligth switch Illumination:

frame lighting and washbasin/shelf light separately, infinitely dimmable and can be switched on/off LED 68 watt (lifespan > 30.000 hours) infinitely dimmable, lamps non-exchangeable EEK: A++, A+, A , 68 kWh/1000h

### **EQUIPMENT**

- 1 shaver socket
- 3 x 2 adjustable glass shelves
- storage space across full width
- soft-closing doors

## **SURFACE**

silver anodized

### **DIMENSION**

1400 x 735 x 165 mm