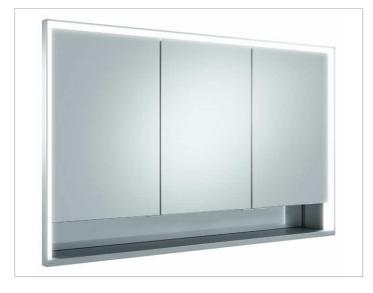

### **PRODUCT**

## **PRODUCT ATTRIBUTES**

for recessed installation, adjustable light colour from 2700 kelvin (warm white) to 6500 kelvin (daylight), 3 hinged double sided crystal mirrored doors, Body: aluminium silver anodized interior rear wall mirrored Operation: key panel with capacitive touch sensor,

### **EQUIPMENT**

- 1 shaver socket
- 3 x 2 adjustable glass shelves
- storage space across full width
- soft-closing doors

## **SURFACE**

silver anodized