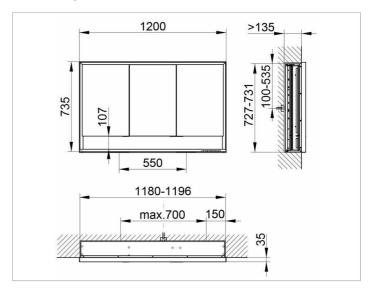

# PRODUCT DATA SHEET



# Royal Lumos 14315171331 Mirror cabinet

### **PRODUCT**



### **DRAWING**



## **PRODUCT ATTRIBUTES**

for recessed installation, adjustable light colour from 2700 kelvin (warm white) to 6500 kelvin (daylight), 3 hinged double sided crystal mirrored doors, Body: aluminium silver anodized interior rear wall mirrored Operation: key panel with capacitive touch sensor,

key panel with capacitive touch sensor, integrated extension function for e.g. ligth switch Illumination:

frame lighting and washbasin/shelf light separately, infinitely dimmable and can be switched on/off LED 65 watt (lifespan > 30.000 hours) infinitely dimmable, lamps non-exchangeable EEK: A++, A+, A , 65 kWh/1000h

### **EQUIPMENT**

- 1 shaver socket
- 3 x 2 adjustable glass shelves
- storage space across full width
- soft-closing doors

## **SURFACE**

silver anodized

### **DIMENSION**

1200 x