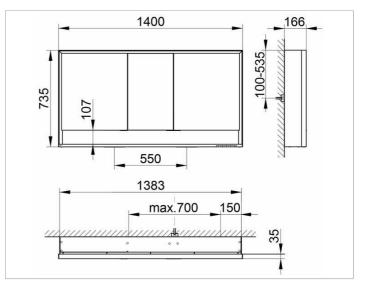

## PRODUCT DATA SHEET

# KEUCO

### Royal Lumos 14306171331 Mirror cabinet

#### PRODUCT



DRAWING



#### **PRODUCT ATTRIBUTES**

wall mounted, adjustable light colour from 2700 kelvin (warm white) to 6500 kelvin (daylight), 3 hinged double sided crystal mirrored doors, Body: aluminium silver anodized Body panels made from rear-lacquered white glass interior rear wall mirrored Operation: key panel with capacitive touch sensor, integrated extension function for e.g. ligth switch Illumination: frame lighting and washbasin/shelf light separately, infinitely dimmable and can be switched on/off LED 68 watt (lifespan > 30.000 hours) infinitely dimmable, lamps non-exchangeable EEK: A++, A+, A , 68 kWh/1000h

#### EQUIPMENT

- 1 shaver socket
- 3 x 2 adjustable glass shelves
- storage space across full width
- soft-closing doors

### SURFACE

silver anodized

#### DIMENSION

1400 x 735 x 165 mm