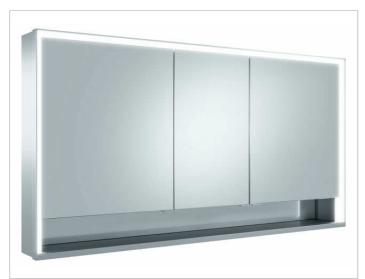

### Royal Lumos 14306171331 Mirror cabinet

#### **PRODUCT ATTRIBUTES**

wall mounted, adjustable light colour from 2700 kelvin (warm white) to 6500 kelvin (daylight), 3 hinged double sided crystal mirrored doors, Body: aluminium silver anodized Body panels made from rear-lacquered white glass interior rear wall mirrored Operation: key panel with capacitive touch sensor, integrated extension function for e.g. ligth switch Illumination: frame lighting and washbasin/shelf light separately, infinitely dimmable and can be switched on/off LED 68 watt (lifespan > 30.000 hours) infinitely dimmable, lamps non-exchangeable EEK: A++, A+, A , 68 kWh/1000h

#### EQUIPMENT

- 1 shaver socket
- 3 x 2 adjustable glass shelves
- storage space across full width
- soft-closing doors

### SURFACE

silver anodized