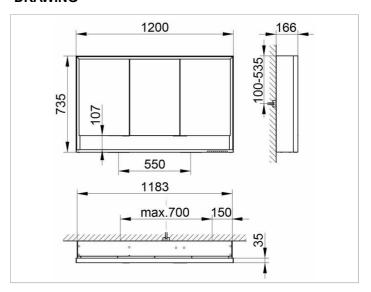

# PRODUCT DATA SHEET



# **Royal Lumos** 14305171331 Mirror cabinet

### **PRODUCT**



### **DRAWING**



## **PRODUCT ATTRIBUTES**

wall mounted,

adjustable light colour from 2700 kelvin (warm white) to 6500 kelvin (daylight),

3 hinged double sided crystal mirrored doors,

Body: aluminium silver anodized

Body panels made from rear-lacquered white glass

interior rear wall mirrored

Operation:

key panel with capacitive touch sensor, integrated extension function for e.g. ligth switch

Illumination:

frame lighting and washbasin/shelf light separately, infinitely dimmable and can be switched on/off

LED 65 watt (lifespan > 30.000 hours) infinitely dimmable, lamps non-exchangeable

EEK: A++, A+, A, 65 kWh/1000h

## **EQUIPMENT**

- 1 shaver socket
- 3 x 2 adjustable glass shelves
- storage space across full width
- soft-closing doors

### **SURFACE**

silver anodized

## **DIMENSION**

120