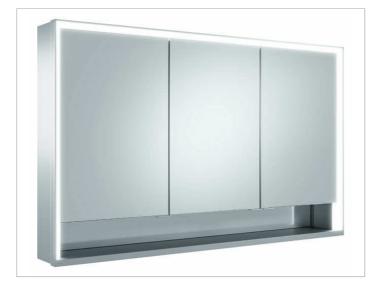

### **PRODUCT**

## **PRODUCT ATTRIBUTES**

wall mounted,

adjustable light colour from 2700 kelvin (warm white) to 6500 kelvin (daylight),

3 hinged double sided crystal mirrored doors,

Body: aluminium silver anodized

Body panels made from rear-lacquered white glass

interior rear wall mirrored

Operation:

key panel with capacitive touch sensor, integrated extension function for e.g. ligth switch

Illumination:

frame lighting and washbasin/shelf light separately, infinitely dimmable and can be switched on/off

## **EQUIPMENT**

- 1 shaver socket
- 3 x 2 adjustable glass shelves
- storage space across full width
- soft-closing doors

### **SURFACE**

silver anodized