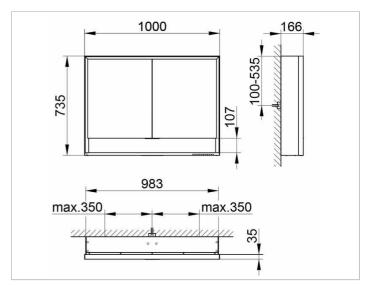

## PRODUCT DATA SHEET



# **Royal Lumos** 14304171331 Mirror cabinet

### **PRODUCT**



### **DRAWING**



# **PRODUCT ATTRIBUTES**

wall mounted,

adjustable light colour from 2700 kelvin (warm white) to 6500 kelvin (daylight),

2 hinged double sided crystal mirrored doors,

Body: aluminium silver anodized

Body panels made from rear-lacquered white glass interior rear wall mirrored

Operation:

key panel with capacitive touch sensor, integrated extension function for e.g. ligth switch

Illumination:

frame lighting and washbasin/shelf light separately, infinitely dimmable and can be switched on/off LED 60 watt (lifespan > 30.000 hours)

infinitely dimmable, lamps non-exchangeable EEK: A++, A+, A, 60 kWh/1000h

### **EQUIPMENT**

- 1 shaver socket
- 2 x 2 adjustable glass shelves
- storage space across full width
- soft-closing doors

### **SURFACE**

silver anodized

## **DIMENSION**

1000