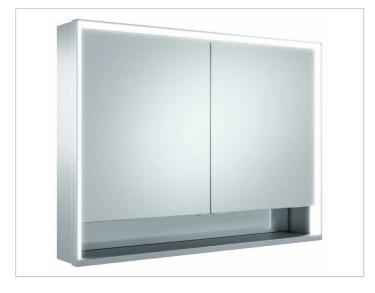

### **PRODUCT**

# **PRODUCT ATTRIBUTES**

wall mounted,

adjustable light colour from 2700 kelvin (warm white) to 6500 kelvin (daylight),

2 hinged double sided crystal mirrored doors,

Body: aluminium silver anodized

Body panels made from rear-lacquered white glass interior rear wall mirrored

Operation:

key panel with capacitive touch sensor, integrated extension function for e.g. ligth switch

Illumination:

frame lighting and washbasin/shelf light separately, infinitely dimmable and can be switched on/off LED 60 watt (lifespan > 30.000 hours)

### **EQUIPMENT**

- 1 shaver socket
- 2 x 2 adjustable glass shelves
- storage space across full width
- soft-closing doors

### **SURFACE**

silver anodized