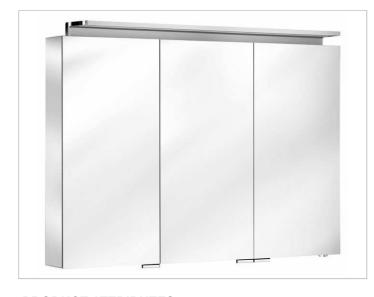

#### **PRODUCT**

### **PRODUCT ATTRIBUTES**

3 hinged double sided crystal mirror doors, exterior body sides mirrored, 2 interior drawers Operation:

External dimmer with the functions:

- on/off
- dim
- Changing between 3 lighting options Illumination: