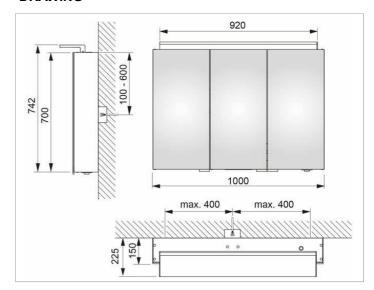

# PRODUCT DATA SHEET



# Royal L1 13604171332 Mirror cabinet

#### **PRODUCT**



### **DRAWING**



### **PRODUCT ATTRIBUTES**

3 hinged double sided crystal mirror doors, exterior body sides mirrored, 2 interior drawers Operation:

External dimmer with the functions:

- on/off
- dim
- Changing between 3 lighting options Illumination:

Attachment light with direct illumination and indirect wall lighting, additional washbasin illumination in the bottom

light colour 3000 kelvin (warm white), LED 31 watt (lifespan > 30.000 hours) infinitely dimmable, lamps non-exchangeable EEK: A++, A+, A , 31 kWh/1000h

## **EQUIPMENT**

- 1 shaver socket (internal)
- 3 x 3 adjustable glass shelves

### **SURFACE**

silver anodized

### **DIMENSION**

1000 x 742 x 150 mm