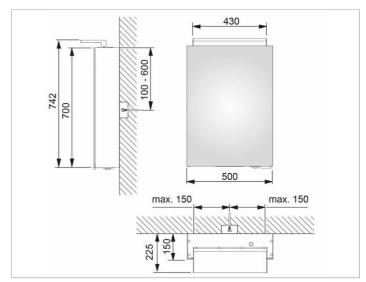

# PRODUCT DATA SHEET



# Royal L1 13601171231 Mirror cabinet

#### **PRODUCT**



#### **DRAWING**



## **PRODUCT ATTRIBUTES**

1 hinged double sided crystal mirror door, exterior body sides mirrored Operation:
External dimmer with the functions:

- on/off
- dim
- Changing between 3 lighting options Illumination:

Attachment light with direct illumination and indirect wall lighting, additional washbasin illumination in the bottom

light colour 3000 kelvin (warm white), LED 21 watt (lifespan > 30.000 hours) infinitely dimmable, lamps non-exchangeable EEK: A++, A+, A , 21 kWh/1000h

### **EQUIPMENT**

- 1 shaver socket (internal)3 adjustable glass shelves

### **SURFACE**

silver anodized/left hand

### **DIMENSION**

500 x 742 x 150 mm