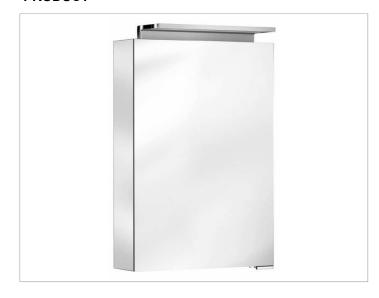

# Royal L1 13601171231 Mirror cabinet

#### **PRODUCT**

### **SURFACE**

silver anodized/left hand