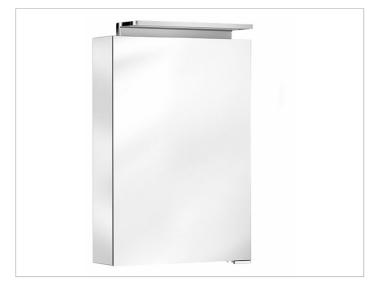

#### **PRODUCT**

## **PRODUCT ATTRIBUTES**

1 hinged double sided crystal mirror door, exterior body sides mirrored, 1 interior drawer Operation:

External dimmer with the functions:

- on/off
- dim
- Changing between 3 lighting options Illumination: