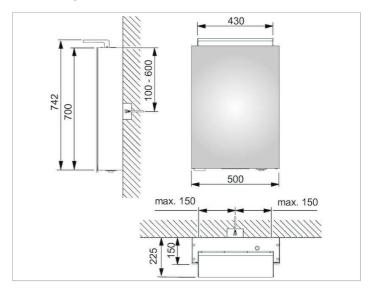

# PRODUCT DATA SHEET



# Royal L1 13601171132 Mirror cabinet

#### **PRODUCT**



### **DRAWING**



## **PRODUCT ATTRIBUTES**

1 hinged double sided crystal mirror door, exterior body sides mirrored, 1 interior drawer Operation:

External dimmer with the functions:

- on/off
- dim
- Changing between 3 lighting options Illumination:

Attachment light with direct illumination and indirect wall lighting, additional washbasin illumination in the bottom

light colour 3000 kelvin (warm white), LED 21 watt (lifespan > 30.000 hours) infinitely dimmable, lamps non-exchangeable EEK: A++, A+, A , 21 kWh/1000h

### **EQUIPMENT**

- 1 shaver socket (internal)3 adjustable glass shelves

#### **SURFACE**

silver anodized/right hand

## **DIMENSION**

500 x 742 x 150 mm