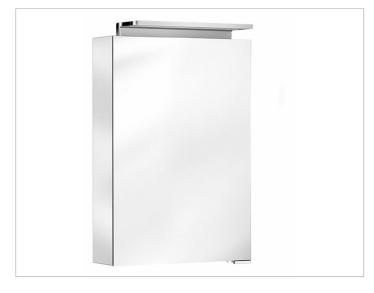

### **PRODUCT**

## **PRODUCT ATTRIBUTES**

1 hinged double sided crystal mirror door, exterior body sides mirrored Operation:
External dimmer with the functions:

- on/off
- dim
- Changing between 3 lighting options Illumination:

Attachment light with direct illumination and indirect wall lighting, additional washbasin illumination in the bottom

light colour 3000 kelvin (warm white), LED 21 watt (lifespan > 30.000 hours) infinitely dimmable, lamps non-exchangeable EEK: A++, A+, A , 21 kWh/1000h

### **EQUIPMENT**

- 1 shaver socket (internal)3 adjustable glass shelves

### **SURFACE**

silver anodized/right hand