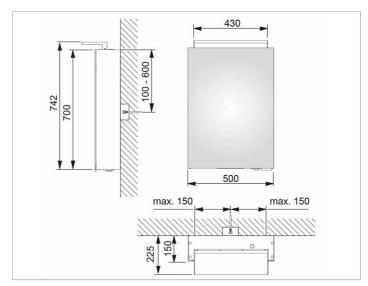

# PRODUCT DATA SHEET



# Royal L1 13601171131 Mirror cabinet

### **PRODUCT**



### **DRAWING**



## **PRODUCT ATTRIBUTES**

1 hinged double sided crystal mirror door, exterior body sides mirrored Operation:
External dimmer with the functions:

- on/off
- dim
- Changing between 3 lighting options Illumination:

Attachment light with direct illumination and indirect wall lighting, additional washbasin illumination in the bottom

light colour 3000 kelvin (warm white), LED 21 watt (lifespan > 30.000 hours) infinitely dimmable, lamps non-exchangeable EEK: A++, A+, A , 21 kWh/1000h

### **EQUIPMENT**

- 1 shaver socket (internal)3 adjustable glass shelves

### **SURFACE**

silver anodized/right hand

### **DIMENSION**

500 x 742 x 150 mm