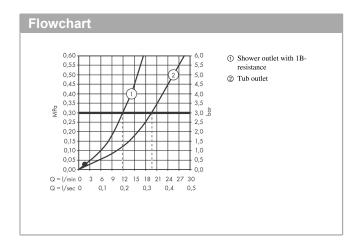

## product features

- · spout 193 mm long
- · designed to run 2 outlets
- exposed design allows easy installation, all working parts are outside of the wall
- · Centre distance: 150 mm ± 12 mm
- · Flow rate for bath spout (at 3 bar): 20 l/min
- · Flow rate of hand shower (at 3 bar): 12 l/min
- · thermostat cartridge, ceramic valve 180°
- · Min. operating pressure: 1 bar
- · Max. operating pressure: 10 bar
- · safety stop at 40°C
- Maximum temperature can be adjusted on installation
- · with isolated water conduction
- · Intrinsically safe against backflow
- · with silencer
- · Material handles: metal
- made of safety glass
- in case of installation on existing G <sup>3</sup>/<sub>4</sub> connections, adaptor no. 02026000 must be used
- surface of the shelf at colour variant -000 = mirror glass, at colour variant -400 = white glass
- · dirt filter included
- · cannot be connected with a standard fixing plate
- · WRAS 1807026
- · WRAS 1807026