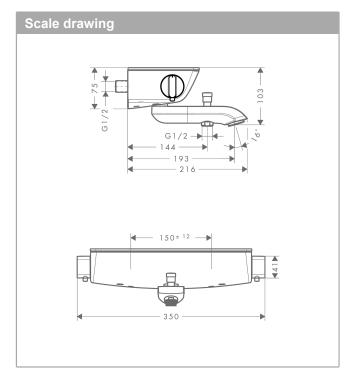

## product features

- · spout 193 mm long
- · designed to run 2 outlets
- exposed design allows easy installation, all working parts are outside of the wall
- · Centre distance: 150 mm ± 12 mm
- · Flow rate for bath spout (at 3 bar): 20 l/min
- · Flow rate of hand shower (at 3 bar): 12 l/min
- · thermostat cartridge, ceramic valve 180°
- · Min. operating pressure: 1 bar
- · Max. operating pressure: 10 bar
- · safety stop at 40°C
- Maximum temperature can be adjusted on installation
- · with isolated water conduction
- · Intrinsically safe against backflow
- · with silencer
- · Material handles: metal
- made of safety glass
- in case of installation on existing G <sup>3</sup>/<sub>4</sub> connections, adaptor no. 02026000 must be used
- surface of the shelf at colour variant -000 = mirror glass, at colour variant -400 = white glass
- · dirt filter included
- · cannot be connected with a standard fixing plate
- · WRAS 1807026
- · WRAS 1807026