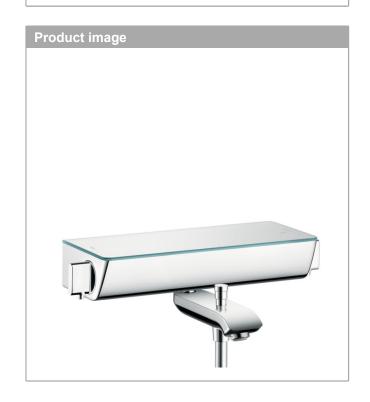

## **Ecostat Select**

Thermostatic bath mixer for exposed installation

Surfaces: chrome Art. no.: 13141000