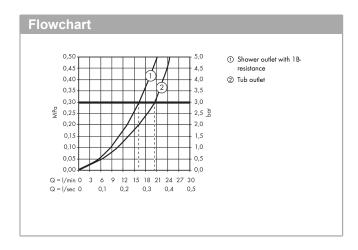

## product features

- · spout 194 mm long
- · designed to run 2 outlets
- exposed design allows easy installation, all working parts are outside of the wall
- · Centre distance: 150 mm ± 12 mm
- · Flow rate for bath spout (at 3 bar): 20 l/min
- · Flow rate of hand shower (at 3 bar): 16 l/min
- · thermostat cartridge, shut-off/ diverter valve
- $\cdot$  Min. operating pressure: 1 bar
- · Max. operating pressure: 10 bar
- · safety stop at 40°C
- Maximum temperature can be adjusted on installation
- · Non-return valve
- · with silencer
- · dirt filter included
- · WRAS 1507303