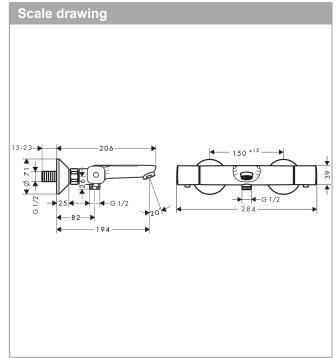

## product features

- · spout 194 mm long
- · designed to run 2 outlets
- exposed design allows easy installation, all working parts are outside of the wall
- · Centre distance: 150 mm ± 12 mm
- · Flow rate for bath spout (at 3 bar): 20 l/min
- · Flow rate of hand shower (at 3 bar): 16 l/min
- · thermostat cartridge, shut-off/ diverter valve
- $\cdot$  Min. operating pressure: 1 bar
- · Max. operating pressure: 10 bar
- · safety stop at 40°C
- Maximum temperature can be adjusted on installation
- · Non-return valve
- · with silencer
- · dirt filter included
- · WRAS 1507303