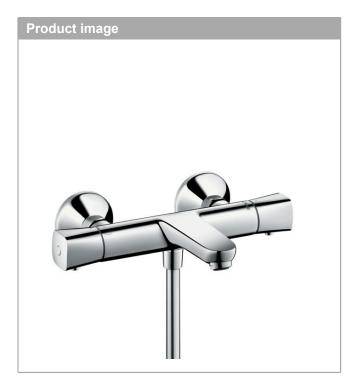

## Thermostatic bath mixer Universal for exposed installation

Surfaces: chrome Art. no.: 13123000

## **Ecostat**

Thermostatic bath mixer Universal for exposed installation Surfaces: chrome Art. no.: 13123000