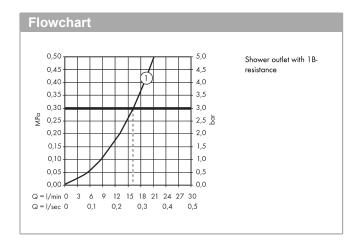

### product features

- · designed to run 1 function
- · exposed design allows easy installation, all working parts are outside of the wall
- · Centre distance: 150 mm ± 12 mm
- Ecostop button limits the water consumption to 10 l/ min
- · flow rate hand shower connection 17 l/min at 3 bar
- · thermostat cartridge, ceramic valve 180°
- · Min. operating pressure: 1 bar
- · Max. operating pressure: 10 bar
- · safety stop at 40°C
- Maximum temperature can be adjusted on installation
- · Non-return valve
- · Noise class: I
- · dirt filter included
- · WRAS 1511311
- · Kiwa UK 1508715