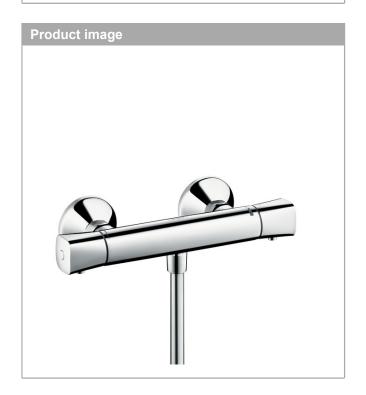

## Thermostatic shower mixer Universal for exposed installation

Surfaces: chrome Art. no.: 13122000

### **Ecostat**

Thermostatic shower mixer Universal for exposed installation

Surfaces: chrome Art. no.: 13122000