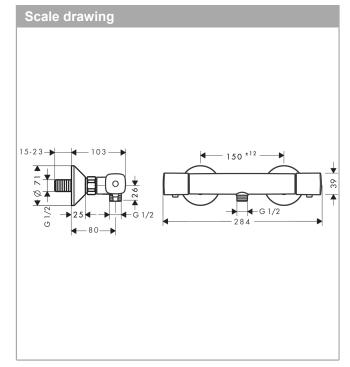

### product features

- · designed to run 1 function
- · exposed design allows easy installation, all working parts are outside of the wall
- · Centre distance: 150 mm ± 12 mm
- Ecostop button limits the water consumption to 10 l/ min
- · flow rate hand shower connection 17 l/min at 3 bar
- · thermostat cartridge, ceramic valve 180°
- · Min. operating pressure: 1 bar
- · Max. operating pressure: 10 bar
- · safety stop at 40°C
- Maximum temperature can be adjusted on installation
- · Non-return valve
- · Noise class: I
- · dirt filter included
- · WRAS 1511311
- · Kiwa UK 1508715