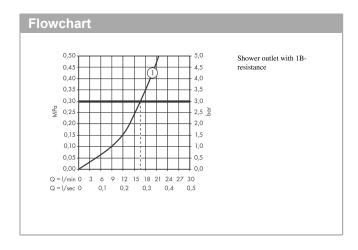

## product features

- · designed to run 1 function
- · wall-mounted
- exposed design allows easy installation, all working parts are outside of the wall
- Centre distance: 150 mm ± 12 mm
- Ecostop button limits the water consumption to 10 l/ min
- · flow rate hand shower connection 17 l/min at 3 bar
- · thermostat cartridge, ceramic valve 180°
- · Min. operating pressure: 1 bar
- · Max. operating pressure: 10 bar
- safety stop at 40°C
- Maximum temperature can be adjusted on installation
- · Non-return valve
- · Material handles: metal
- · Noise class: I
- · dirt filter included
- · WRAS 1904006