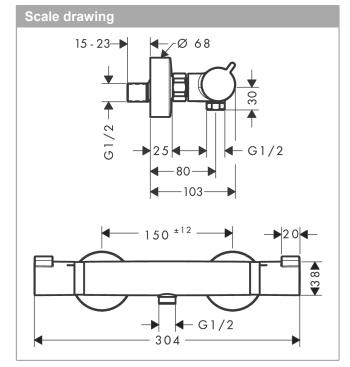

## product features

- · designed to run 1 function
- · wall-mounted
- exposed design allows easy installation, all working parts are outside of the wall
- Centre distance: 150 mm ± 12 mm
- Ecostop button limits the water consumption to 10 l/ min
- · flow rate hand shower connection 17 l/min at 3 bar
- · thermostat cartridge, ceramic valve 180°
- · Min. operating pressure: 1 bar
- · Max. operating pressure: 10 bar
- safety stop at 40°C
- Maximum temperature can be adjusted on installation
- · Non-return valve
- · Material handles: metal
- · Noise class: I
- · dirt filter included
- · WRAS 1904006