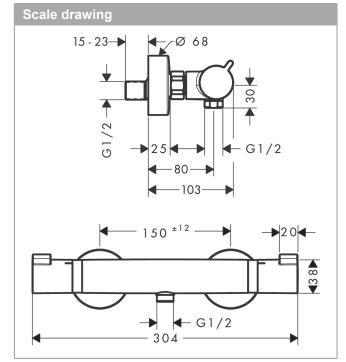

# product features

- · designed to run 1 function
- · wall-mounted
- exposed design allows easy installation, all working parts are outside of the wall
- Centre distance: 150 mm ± 12 mm
- Ecostop button limits the water consumption to 10 l/ min
- · flow rate hand shower connection 17 l/min at 3 bar
- · thermostat cartridge, ceramic valve 180°
- · Min. operating pressure: 1 bar
- · Max. operating pressure: 10 bar
- · safety stop at 40°C
- Maximum temperature can be adjusted on installation
- Non-return valve
- · Material handles: metal
- Noise class: I
- · dirt filter included
- · WRAS 1904006