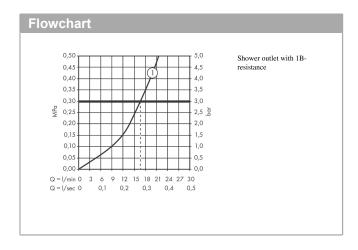

### product features

- · designed to run 1 function
- · wall-mounted
- exposed design allows easy installation, all working parts are outside of the wall
- Centre distance: 150 mm ± 12 mm
- Ecostop button limits the water consumption to 10 l/ min
- · flow rate hand shower connection 17 l/min at 3 bar
- · thermostat cartridge, ceramic valve 180°
- · Min. operating pressure: 1 bar
- · Max. operating pressure: 10 bar
- · safety stop at 40°C
- Maximum temperature can be adjusted on installation
- Non-return valve
- · Material handles: metal
- Noise class: I
- · dirt filter included
- · WRAS 1904006