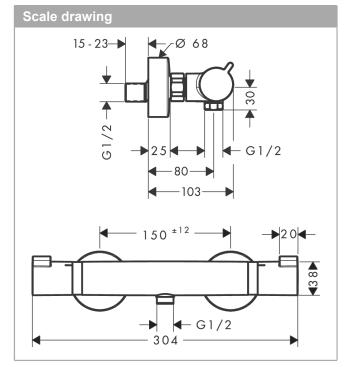

### product features

- · designed to run 1 function
- · wall-mounted
- exposed design allows easy installation, all working parts are outside of the wall
- Centre distance: 150 mm ± 12 mm
- Ecostop button limits the water consumption to 10 l/ min
- · flow rate hand shower connection 17 l/min at 3 bar
- · thermostat cartridge, ceramic valve 180°
- · Min. operating pressure: 1 bar
- · Max. operating pressure: 10 bar
- · safety stop at 40°C
- Maximum temperature can be adjusted on installation
- Non-return valve
- · Material handles: metal
- Noise class: I
- · dirt filter included
- · WRAS 1904006