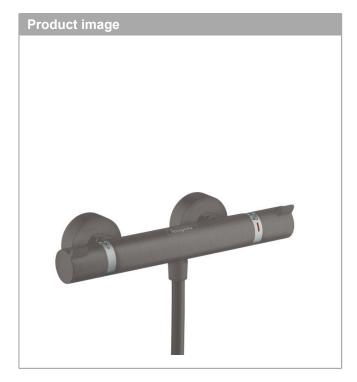

## **Ecostat**

Thermostatic shower mixer Comfort for exposed installation

Surfaces: brushed black chrome Art. no.: 13116340