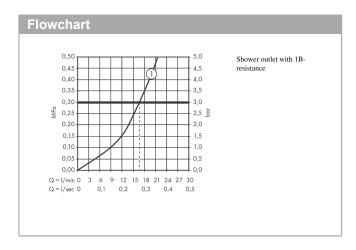

## product features

- · designed to run 1 function
- · wall-mounted
- exposed design allows easy installation, all working parts are outside of the wall
- · Centre distance: 150 mm ± 12 mm
- Ecostop button limits the water consumption to 10 l/ min
- · flow rate hand shower connection 17 l/min at 3 bar
- · thermostat cartridge, ceramic valve 180°
- · Min. operating pressure: 1 bar
- · Max. operating pressure: 10 bar
- · safety stop at 40°C
- Maximum temperature can be adjusted on installation
- · Non-return valve
- · Material handles: metal
- Noise class: I
- · dirt filter included
- · WRAS 1904006