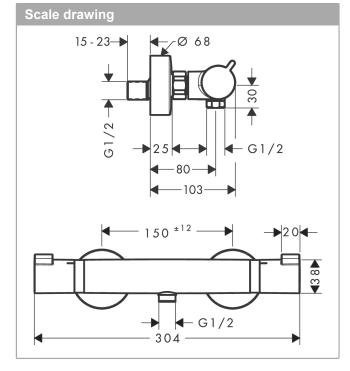

## product features

- · designed to run 1 function
- · wall-mounted
- exposed design allows easy installation, all working parts are outside of the wall
- · Centre distance: 150 mm ± 12 mm
- Ecostop button limits the water consumption to 10 l/ min
- · flow rate hand shower connection 17 l/min at 3 bar
- · thermostat cartridge, ceramic valve 180°
- · Min. operating pressure: 1 bar
- · Max. operating pressure: 10 bar
- · safety stop at 40°C
- Maximum temperature can be adjusted on installation
- · Non-return valve
- · Material handles: metal
- Noise class: I
- · dirt filter included
- · WRAS 1904006