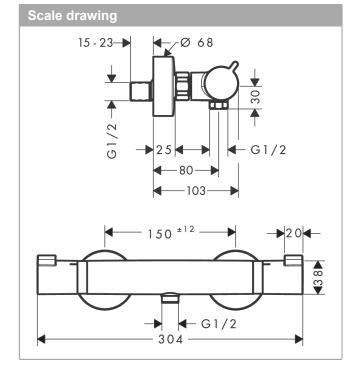

## product features

- · designed to run 1 function
- · wall-mounted
- exposed design allows easy installation, all working parts are outside of the wall
- · Centre distance: 150 mm ± 12 mm
- Ecostop button limits the water consumption to 10 l/ min
- · flow rate hand shower connection 17 l/min at 3 bar
- · thermostat cartridge, ceramic valve 180°
- · Min. operating pressure: 1 bar
- · Max. operating pressure: 10 bar
- safety stop at 40°C
- Maximum temperature can be adjusted on installation
- Non-return valve
- · Material handles: metal
- Noise class: I
- · dirt filter included
- · WRAS 1904006