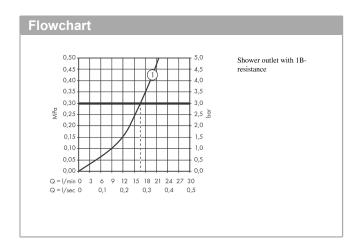

## product features

- · designed to run 1 function
- · wall-mounted
- exposed design allows easy installation, all working parts are outside of the wall
- · Centre distance: 150 mm ± 12 mm
- Ecostop button limits the water consumption to 10 l/ min
- · flow rate hand shower connection 17 l/min at 3 bar
- · thermostat cartridge, ceramic valve 180°
- · Min. operating pressure: 1 bar
- · Max. operating pressure: 10 bar
- safety stop at 40°C
- Maximum temperature can be adjusted on installation
- Non-return valve
- · Material handles: metal
- Noise class: I
- · dirt filter included
- · WRAS 1904006