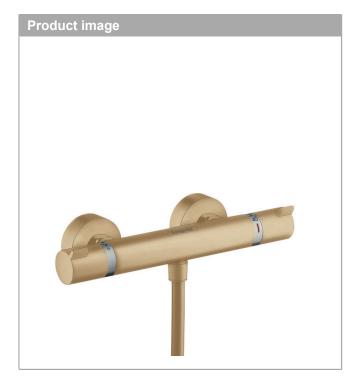

## **Ecostat**

Thermostatic shower mixer Comfort for exposed installation

Surfaces: brushed bronze Art. no.: 13116140

## **Ecostat**

Thermostatic shower mixer Comfort for exposed installation Surfaces: brushed bronze Art. no. : 13116140