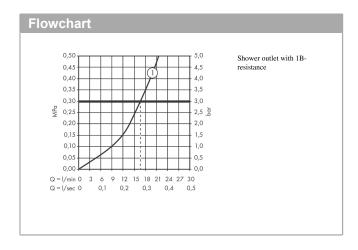

### product features

- · designed to run 1 function
- · wall-mounted
- exposed design allows easy installation, all working parts are outside of the wall
- Centre distance: 150 mm ± 12 mm
- Ecostop button limits the water consumption to 10 l/ min
- · flow rate hand shower connection 17 l/min at 3 bar
- · thermostat cartridge, ceramic valve 180°
- · Min. operating pressure: 1 bar
- · Max. operating pressure: 10 bar
- · safety stop at 40°C
- Maximum temperature can be adjusted on installation
- Non-return valve
- · Material handles: metal
- · Noise class: I
- · dirt filter included
- · WRAS 1904006