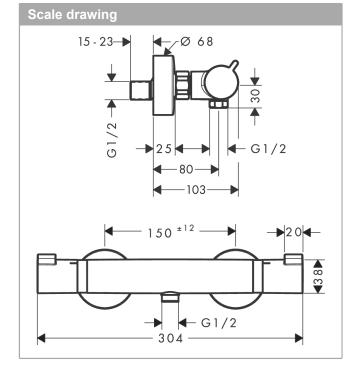

### product features

- · designed to run 1 function
- · wall-mounted
- exposed design allows easy installation, all working parts are outside of the wall
- Centre distance: 150 mm ± 12 mm
- Ecostop button limits the water consumption to 10 l/ min
- · flow rate hand shower connection 17 l/min at 3 bar
- · thermostat cartridge, ceramic valve 180°
- · Min. operating pressure: 1 bar
- · Max. operating pressure: 10 bar
- · safety stop at 40°C
- Maximum temperature can be adjusted on installation
- Non-return valve
- · Material handles: metal
- · Noise class: I
- · dirt filter included
- · WRAS 1904006