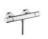

#### **Ecostat**

#### Thermostatic shower mixer Comfort for exposed installation

Surfaces: chrome Art. no.: 13116000

### product features

- · designed to run 1 function
- · wall-mounted
- exposed design allows easy installation, all working parts are outside of the wall
- Centre distance: 150 mm ± 12 mm
- Ecostop button limits the water consumption to 10 l/ min
- · flow rate hand shower connection 17 l/min at 3 bar
- · thermostat cartridge, ceramic valve 180°
- · Min. operating pressure: 1 bar
- · Max. operating pressure: 10 bar
- · safety stop at 40°C
- Maximum temperature can be adjusted on installation
- Non-return valve
- · Material handles: metal
- · Noise class: I
- · dirt filter included
- · WRAS 1904006