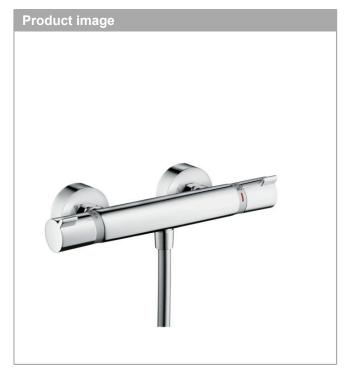

#### **Ecostat**

#### Thermostatic shower mixer Comfort for exposed installation

Surfaces: chrome Art. no.: 13116000

# Thermostatic shower mixer Comfort for exposed installation Surfaces: chrome Art. no.: 13116000