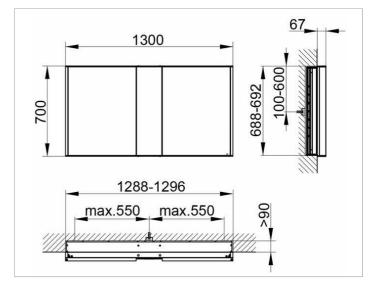

# **PRODUCT DATA SHEET**

## **Royal Match** 12815171331 Mirror cabinet

#### PRODUCT



DRAWING



KEUCC

## **PRODUCT ATTRIBUTES**

for recessed installation

1 fixed mirror unit (centric)

2 hinged double sided crystal mirror doors, body in aluminium silver anodized,

rear panel in back-lacquered white glass

Operation:

control panel with capacitive touch sensor, optional to be operated via the light switch Illumination:

LED 2 x 12,5 watt (lifespan > 30.000 hours), light colour 3000 kelvin (warm white), infinitely dimmable, lamps non-exchangeable EEK: A++, A+, A , 2x12,5 kWh/1000h

## EQUIPMENT

- 1 shaver socket (internal)

- 2 x 3 adjustable glass shelves

- interior lighting

SURFACE

silver anodized

## DIMENSION

1300 x 700 x 150 mm