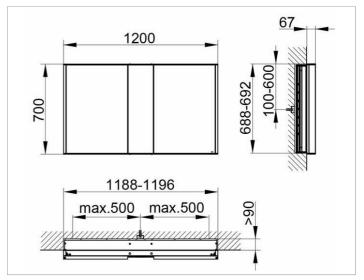

# PRODUCT DATA SHEET



# Royal Match 12814171331 Mirror cabinet

#### **PRODUCT**



#### **DRAWING**



## **PRODUCT ATTRIBUTES**

for recessed installation 1 fixed mirror unit (centric) 2 hinged double sided crystal mirror doors, body in aluminium silver anodized, rear panel in back-lacquered white glass Operation:

control panel with capacitive touch sensor, optional to be operated via the light switch Illumination:

LED 2 x 12,5 watt (lifespan > 30.000 hours), light colour 3000 kelvin (warm white), infinitely dimmable, lamps non-exchangeable EEK: A++, A+, A , 2x12,5 kWh/1000h

#### **EQUIPMENT**

- 1 shaver socket (internal)
- 2 x 3 adjustable glass shelves
- interior lighting

## **SURFACE**

silver anodized

### **DIMENSION**

1200 x 700 x 150 mm