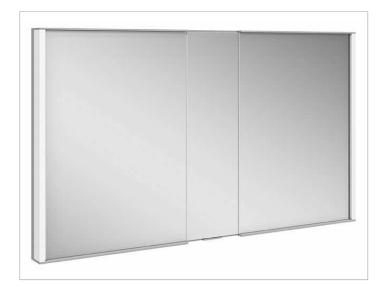

# Royal Match 12814171331 Mirror cabinet

## **PRODUCT ATTRIBUTES**

for recessed installation 1 fixed mirror unit (centric) 2 hinged double sided crystal mirror doors, body in aluminium silver anodized, rear panel in back-lacquered white glass Operation: