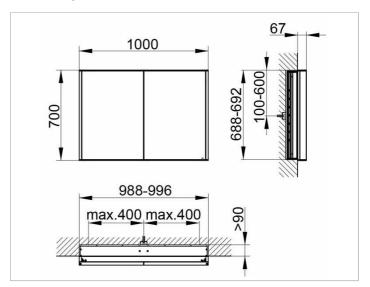

# PRODUCT DATA SHEET



# **Royal Match** 12813171331 Mirror cabinet

### **PRODUCT**



### **DRAWING**



## **PRODUCT ATTRIBUTES**

for recessed installation 2 hinged double sided crystal mirror doors, body in aluminium silver anodized, rear panel in back-lacquered white glass Operation:

control panel with capacitive touch sensor, optional to be operated via the light switch Illumination:

LED 2 x 12,5 watt (lifespan > 30.000 hours), light colour 3000 kelvin (warm white), infinitely dimmable, lamps non-exchangeable EEK: A++, A+, A, 2x12,5 kWh/1000h

## **EQUIPMENT**

- 1 shaver socket (internal)2 x 3 adjustable glass shelves
- interior lighting

## **SURFACE**

silver anodized

### **DIMENSION**

1000 x 700 x 150 mm