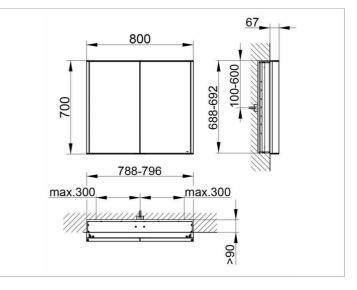

# **PRODUCT DATA SHEET**

#### **Royal Match** 12812171331 Mirror cabinet

#### PRODUCT



DRAWING



KEUCC

### **PRODUCT ATTRIBUTES**

for recessed installation 2 hinged double sided crystal mirror doors, body in aluminium silver anodized, rear panel in back-lacquered white glass Operation:

control panel with capacitive touch sensor, optional to be operated via the light switch Illumination:

LED 2 x 12,5 watt (lifespan > 30.000 hours), light colour 3000 kelvin (warm white), infinitely dimmable, lamps non-exchangeable EEK: A++, A+, A , 2x12,5 kWh/1000h

#### EQUIPMENT

- 1 shaver socket (internal) - 2 x 3 adjustable glass shelves - interior lighting

## SURFACE

silver anodized

#### DIMENSION

800 x 700 x 150 mm