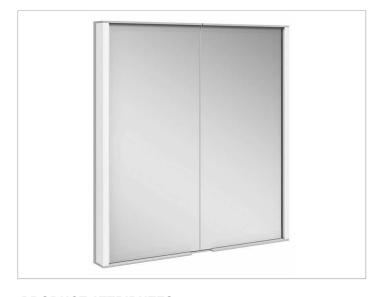

# **Royal Match** 12811171331 Mirror cabinet

## **PRODUCT ATTRIBUTES**

for recessed installation 2 hinged double sided crystal mirror doors, body in aluminium silver anodized, rear panel in back-lacquered white glass Operation:

control panel with capacitive touch sensor, optional to be operated via the light switch Illumination: