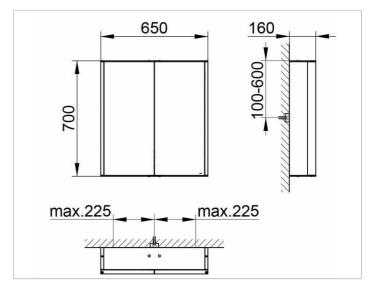

# PRODUCT DATA SHEET



# **Royal Match** 12811171331 Mirror cabinet

#### **PRODUCT**



## **DRAWING**



## **PRODUCT ATTRIBUTES**

for recessed installation 2 hinged double sided crystal mirror doors, body in aluminium silver anodized, rear panel in back-lacquered white glass Operation:

control panel with capacitive touch sensor, optional to be operated via the light switch Illumination:

LED 2 x 12,5 watt (lifespan > 30.000 hours), light colour 3000 kelvin (warm white), infinitely dimmable, lamps non-exchangeable EEK: A++, A+, A, 2x12,5 kWh/1000h

# **EQUIPMENT**

- 1 shaver socket (internal)2 x 3 adjustable glass shelves
- interior lighting

## **SURFACE**

silver anodized

## **DIMENSION**

650 x 700 x 150 mm