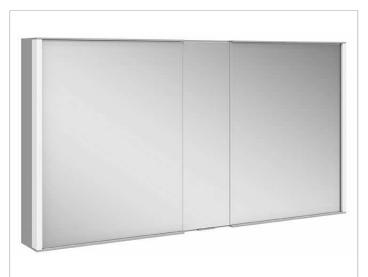

## **Royal Match** 12805171331 Mirror cabinet

## **PRODUCT ATTRIBUTES**

wall mounted,

1 fixed mirror unit (centric)

2 hinged double sided crystal mirror doors, body in aluminium silver anodized,

rear panel in back-lacquered white glass Operation:

control panel with capacitive touch sensor, optional to be operated via the light switch Illumination: