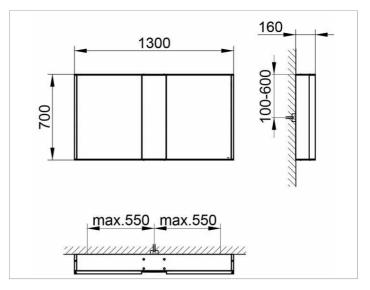

# **PRODUCT DATA SHEET**

## **Royal Match** 12805171331 Mirror cabinet

### PRODUCT



#### DRAWING



KEUCC

## **PRODUCT ATTRIBUTES**

wall mounted,

1 fixed mirror unit (centric)

2 hinged double sided crystal mirror doors, body in aluminium silver anodized,

rear panel in back-lacquered white glass Operation:

control panel with capacitive touch sensor, optional to be operated via the light switch Illumination:

LED 2 x 12,5 watt (lifespan > 30.000 hours), light colour 3000 kelvin (warm white), infinitely dimmable, lamps non-exchangeable EEK: A++, A+, A , 2x 12,5 kWh/1000h

### EQUIPMENT

- 1 shaver socket (internal)

- 2 x 3 adjustable glass shelves

- interior lighting

SURFACE

silver anodized

#### DIMENSION

1300 x 700 x 160 mm