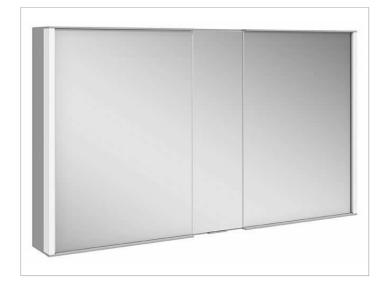

#### **PRODUCT**

# **PRODUCT ATTRIBUTES**

wall mounted,

1 fixed mirror unit (centric)

2 hinged double sided crystal mirror doors, body in aluminium silver anodized, rear panel in back-lacquered white glass Operation:

control panel with capacitive touch sensor, optional to be operated via the light switch Illumination:

# **SURFACE**

silver anodized