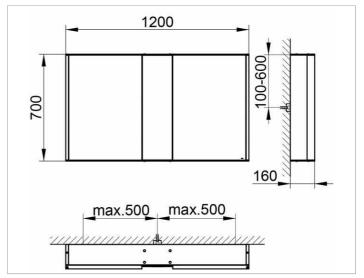

# PRODUCT DATA SHEET



# Royal Match 12804171331 Mirror cabinet

#### **PRODUCT**



#### **DRAWING**



# **PRODUCT ATTRIBUTES**

wall mounted,

1 fixed mirror unit (centric)

2 hinged double sided crystal mirror doors, body in aluminium silver anodized, rear panel in back-lacquered white glass Operation:

control panel with capacitive touch sensor, optional to be operated via the light switch Illumination:

LED 2 x 12,5 watt (lifespan > 30.000 hours), light colour 3000 kelvin (warm white), infinitely dimmable, lamps non-exchangeable EEK: A++, A+, A, 2x 12,5 kWh/1000h

#### **EQUIPMENT**

- 1 shaver socket (internal)
- 2 x 3 adjustable glass shelves
- interior lighting

# **SURFACE**

silver anodized

### **DIMENSION**

1200 x 700 x 160 mm