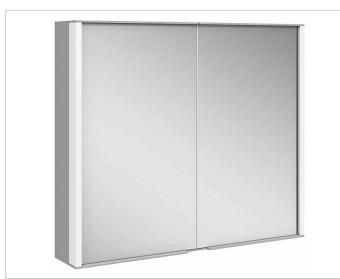

# **Royal Match** 12802171331 Mirror cabinet

## **PRODUCT ATTRIBUTES**

wall mounted,

2 hinged double sided crystal mirror doors, body in aluminium silver anodized, rear panel in back-lacquered white glass Operation:

control panel with capacitive touch sensor, optional to be operated via the light switch Illumination: