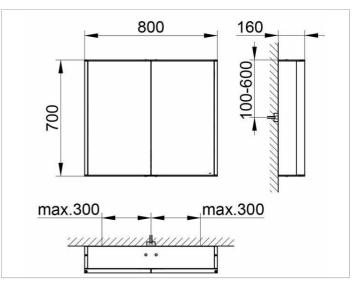

# **PRODUCT DATA SHEET**

# **Royal Match** 12802171331 Mirror cabinet

## PRODUCT



#### DRAWING



KEUCC

## **PRODUCT ATTRIBUTES**

wall mounted,

2 hinged double sided crystal mirror doors, body in aluminium silver anodized, rear panel in back-lacquered white glass Operation:

control panel with capacitive touch sensor, optional to be operated via the light switch Illumination:

LED 2 x 12,5 watt (lifespan > 30.000 hours), light colour 3000 kelvin (warm white), infinitely dimmable, lamps non-exchangeable EEK: A++, A+, A , 2x12,5 kWh/1000h

#### EQUIPMENT

- 1 shaver socket (internal) - 2 x 3 adjustable glass shelves

- interior lighting

# SURFACE

silver anodized

#### DIMENSION

800 x 700 x 160 mm