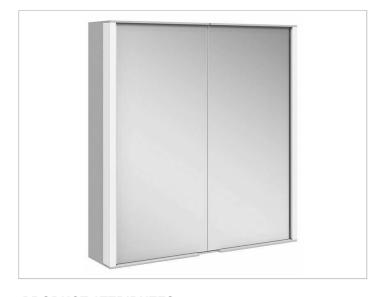

# **Royal Match** 12801171331 Mirror cabinet

# **PRODUCT ATTRIBUTES**

wall mounted,

2 hinged double sided crystal mirror doors, body in aluminium silver anodized, rear panel in back-lacquered white glass Operation:

control panel with capacitive touch sensor, optional to be operated via the light switch Illumination: