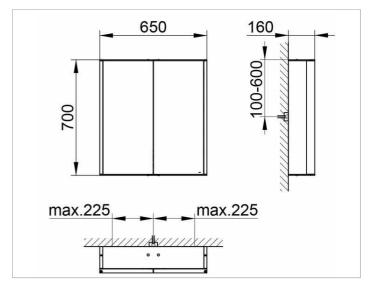

# PRODUCT DATA SHEET



# **Royal Match** 12801171331 Mirror cabinet

#### **PRODUCT**



## **DRAWING**



# **PRODUCT ATTRIBUTES**

wall mounted,

2 hinged double sided crystal mirror doors, body in aluminium silver anodized, rear panel in back-lacquered white glass Operation:

control panel with capacitive touch sensor, optional to be operated via the light switch Illumination:

LED 2 x 12,5 watt (lifespan > 30.000 hours), light colour 3000 kelvin (warm white), infinitely dimmable, lamps non-exchangeable EEK: A++, A+, A, 2x12,5 kWh/1000h

# **EQUIPMENT**

- 1 shaver socket (internal)2 x 3 adjustable glass shelves
- interior lighting

## **SURFACE**

silver anodized

## **DIMENSION**

650 x 700 x 160 mm