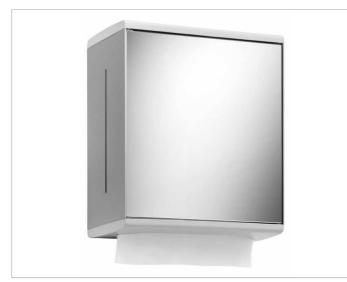

### Collection Moll 12785010201 Paper towel dispenser

## **PRODUCT ATTRIBUTES**

with mirror door

#### SURFACE

aluminium silver anodized (E6 EV1)/anthracite (RAL 7021)

#### **SPECIFICATIONS**

KEUCO COLLECTION MOLL paper towel dispenser 12785010201 Paper towel dispenser aluminum silver anodized with a mirrored-glass swing door,

Door hinge right, pivoting range approx. 280 mm, and max. 95°, Wall mounted, plastic lid and base, mat, anthracite, RAL 7021 Total depth with door opened 410 mm, for folded paper towels, length up to 250 mm,

Width from 100 up to 120 mm, Height 350 mm, Width 285 mm Projection 140 mm

The paper towel dispenser is fitted with 4 hidden fixing points incl. corrosion-free mounting material